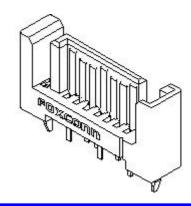

## S-ATA Connector

**LD Series** Vertical, T/H Type Plug 1.27mm [.050"] Pitch

7 Pos