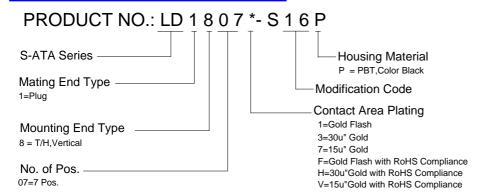

# **SPECIFICATIONS**

## Mechanical

Insertion Force: 45N max. Withdrawal Force: 10N min.

Retention Force: 3N. Durability: 500 Cycles.

### **Electrical**

Voltage Rating: 250V.

Current Rating: 1.5A per pin min. Contact Resistance: 30mW max.

Dielectric Withstanding Voltage: 500V AC.

Insulation Resistance: 1000MW min.

## **Physical**

Housing: Thermoplastic, UL 94V-0 rated in Black Color

Contact: Copper alloy

Plating: See "ORDERING INFORMATION" **Operating Temperature:** -55

## S-ATA Connector

**LD Series** Vertical, T/H Type Plug 1.27mm [.050"] Pitch

7 Pos



# **DRAWING**



#### **ORDERING** INFORMATION