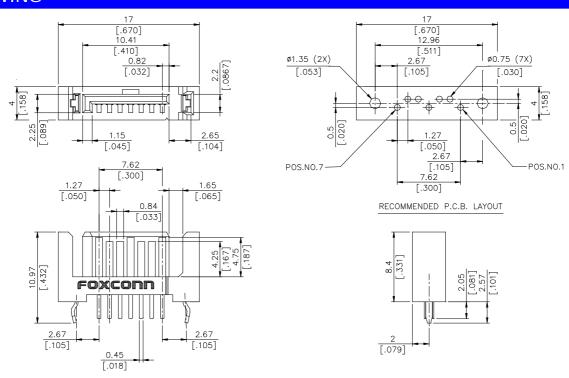

# **SPECIFICATIONS**

## Mechanical

Insertion Force: 45N max. Withdrawal Force: 10N min.

Retention Force: 3N. Durability: 500 Cycles.

### **Electrical**

Voltage Rating: 250V.

Current Rating: 1.5A per pin min. Contact Resistance: 30mW max.

Dielectric Withstanding Voltage: 500V AC.

Insulation Resistance: 1000MW min.

## **Physical**

Housing: Thermoplastic, UL 94V-0 rated in Black Color

Contact: Copper alloy

Plating: See "ORDERING INFORMATION" **Operating Temperature:** -55

## S-ATA Connector

**LD Series** Vertical, T/H Type Plug 1.27mm [.050"] Pitch

7 Pos



# **DRAWING**



#### **ORDERING** INFORMATION